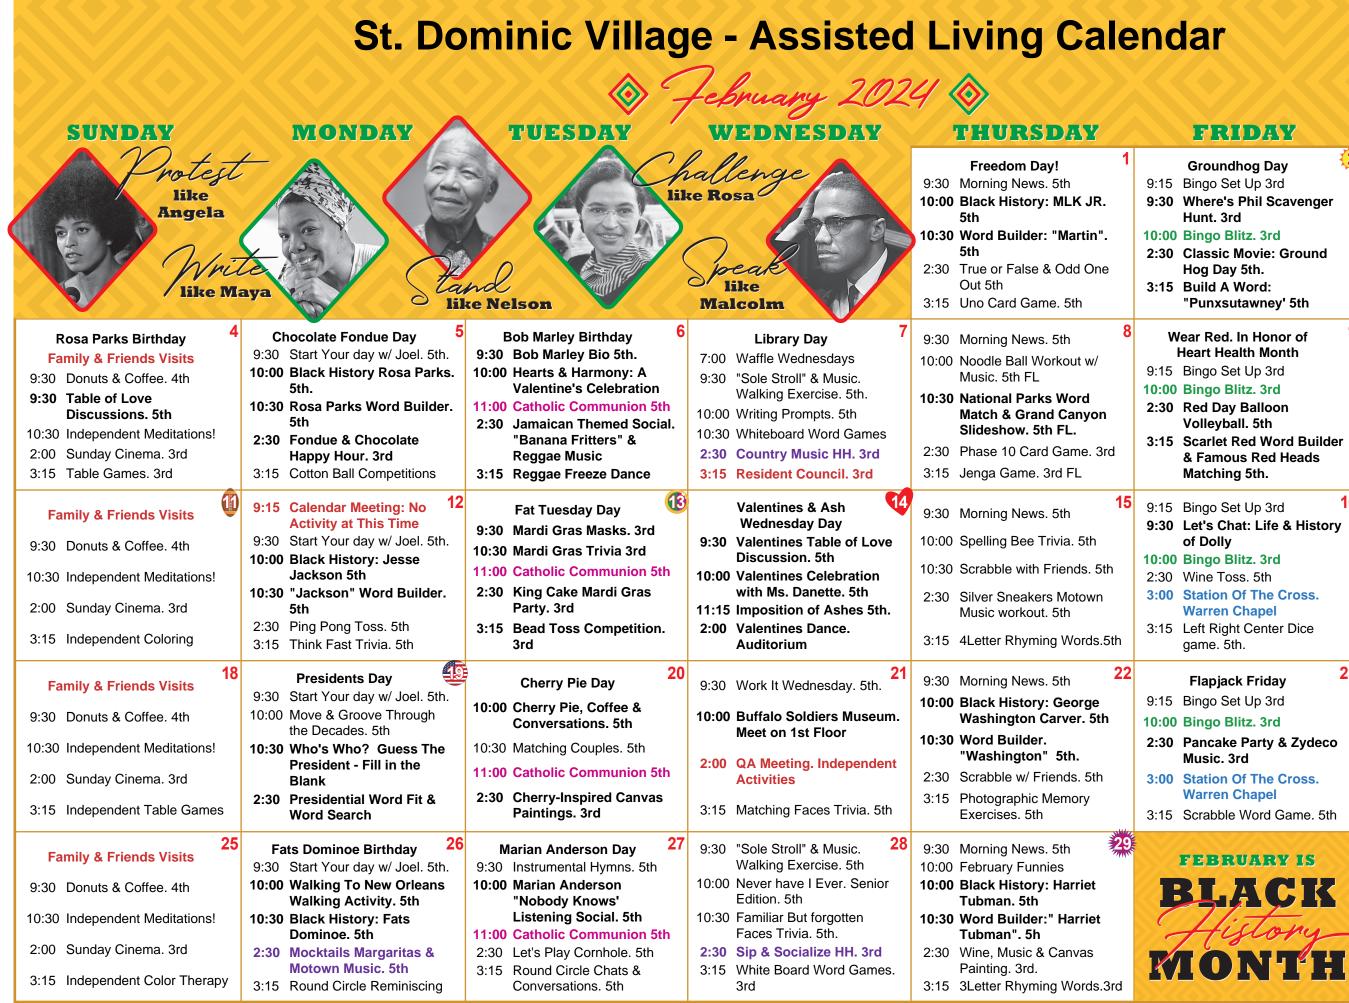

© All Rights Reserved • www.mycorwin.com • 1-877-CORWIN2

**ACTIVITIES ARE SUBJECT TO CHANGE** 

| FRIDAY                                                        |        | SATURDAY                    |
|---------------------------------------------------------------|--------|-----------------------------|
| Groundhog Day                                                 | 9:30   | 3<br>Coffee & Chats. 4th.   |
| Bingo Set Up 3rd<br>Where's Phil Scavenger                    | 10:00  | Order of Malta - WC         |
| Hunt. 3rd<br>Bingo Blitz. 3rd                                 | 1:45   | Independent Meditations     |
| Classic Movie: Ground<br>Hog Day 5th.                         |        | Saturday Cinema. 3rd        |
| Build A Word:<br>"Punxsutawney' 5th                           | 3:15   | On Your Own Table Games     |
| /ear Red. In Honor of<br>Heart Health Month                   |        | 10<br>Coffee & Chats. 4th.  |
| Bingo Set Up 3rd                                              | 10:00  | Saturday Cinema 3rd.        |
| Bingo Blitz. 3rd<br>Red Day Balloon                           | 1:45   | Independent Meditations     |
| Volleyball. 5th<br>Scarlet Red Word Builder                   | 2:30   | Independent Walks & Strolls |
| & Famous Red Heads<br>Matching 5th.                           | 3:15   | On Your Own Table Games     |
| Bingo Set Up 3rd 16<br>Let's Chat: Life & History<br>of Dolly |        | 17<br>Coffee & Chats. 4th.  |
| Bingo Blitz. 3rd<br>Wine Toss. 5th                            | 1:45   | Independent Meditations     |
| Station Of The Cross.<br>Warren Chapel                        | 2:30   | Saturdays Film              |
| Left Right Center Dice game. 5th.                             | 3:15   | On Your Own Table Games     |
| Flapjack Friday<br>Bingo Set Up 3rd                           | 9:30   | 24<br>Coffee & Chats. 4th.  |
| Bingo Blitz. 3rd                                              | 10:00  | Saturdays Movie             |
| Pancake Party & Zydeco<br>Music. 3rd                          | 1:45   | Independent Meditations     |
| Station Of The Cross.<br>Warren Chapel                        | 2:30   | Independent Walks & Strolls |
| Scrabble Word Game. 5th                                       | 3:15   | On Your Own Table Games     |
| 7.44977.44977.44                                              | 122.55 |                             |

| KEY              |         |
|------------------|---------|
| Chapel/Cathedral |         |
| First Floor      | 1st FL. |
| Third Floor      | 3rd FL. |
| Fifth Floor      | 5th FL. |
| Art Room         | AR      |
| Warren Chapel    | WC      |
| Courtyard        | CY      |
| Auditorium       |         |